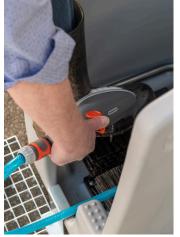

# **AQUA CUBE PLUS**

#### **Boot Cleaning Station**

- **UV Resistant** PVC enclosure
- **Handsfree** cleaning of shoe soles
- Stainless steel tubing for corrosion free cleaning
- Features a convenient hand washing basin
- Unique design captures waste water

Product Code: AQCB+ Cost + GST: **\$1,395.00** 

--- Replacement Parts ----