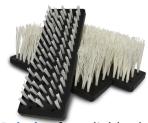

### **Spare Brush Set**

- Hardy Bristles for reliable cleaning
- Easy and Hassle-free installation

**AQCBR** Product Code: \$270.00 Cost + GST:

## **Spare Brush Set**

- Hardy Bristles ensures reliable shoe cleaning
- Easy and Hassle-free installation

Product Code: **AQCBR** Cost + GST: \$270.00

- Waterfeed with non flow valve
- Sturdy Bristles ensures a deep clean