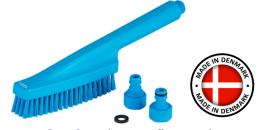

Product Code: **AQCB** \$1,395.00 Cost + GST:

--- Replacement Parts

**Spare Hand Brushes** 

- Waterfeed with flow valve
- Simple installation

Product Code: **WF01** Cost + GST: \$59.00