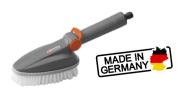

### **Replacement Hand Brush Options**

- Waterfeed with stop valve
- Simple installation

Product Code: WF04 Cost + GST: \$69.00

• Soft bristles to ensure a deep and efficient clean

Product Code: **WF05** Cost + GST: \$69.00