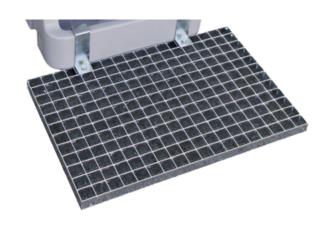

## **Metal Grates**

#### For Aqua Cube Plus

- Sturdy Metal Construction
- Scrapes off Heavy Soiling
- Simple installation into existing
   Aqua Cube + systems
- **Best** for the Mining Industry

Product Code: AQCGR2
Cost + GST: \$275.00

- Strong Metal Construction
- Removes and Scrapes off Heavy
   Soiling
- Quick installation into existing Aqua Cube systems

Product Code: AQCGR Cost + GST: \$270.00