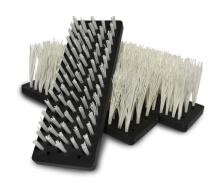

### **Spare Brush Set**

- Hardy Bristles for reliable cleaning
- Easy and Hassle-free installation

**AQCBR** Product Code: \$270.00 Cost + GST:

## **Spare Brush Set**

- Hardy Bristles ensures reliable shoe cleaning
- Easy and Hassle-free installation

Product Code: **AQCBR** Cost + GST: \$270.00

- Waterfeed with non flow valve
- Sturdy Bristles ensures a deep clean