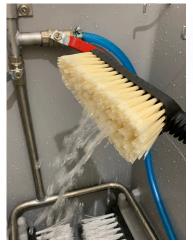

### **Replacement Hand Brush Options**

- Waterfeed with stop valve
- Simple installation

Product Code: WF04 Cost + GST: \$69.00

• Soft bristles to ensure a deep and efficient clean

Product Code: **WF05** Cost + GST: \$69.00

• Sturdy bristles and durable construction

WF06 Product Code: Cost + GST: \$69.00

Product Code: **AQCB** \$1,395.00 Cost + GST:

--- Replacement Parts

**Spare Hand Brushes** 

- Waterfeed with flow valve
- Simple installation

Product Code: **WF01** Cost + GST: \$59.00

**Product Code: WF03** Cost + GST: \$59.00