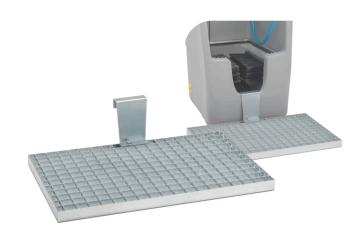

## **Metal Grates**

#### For Aqua Cube Plus

- Sturdy Metal Construction
- Scrapes off Heavy Soiling
- Simple installation into existing
   Aqua Cube + systems
- **Best** for the Mining Industry

Product Code: AQCGR2
Cost + GST: \$275.00

- Strong Metal Construction
- Removes and Scrapes off Heavy
   Soiling
- Quick installation into existing Aqua Cube systems

Product Code: AQCGR Cost + GST: \$270.00