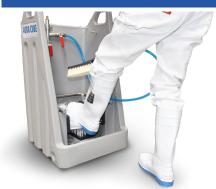

# **AQUA CUBE PLUS**

#### **Boot Cleaning Station**

- **UV Resistant** PVC enclosure
- **Handsfree** cleaning of shoe soles
- Stainless steel tubing for corrosion free cleaning
- Features a convenient hand washing basin
- Unique design captures waste water