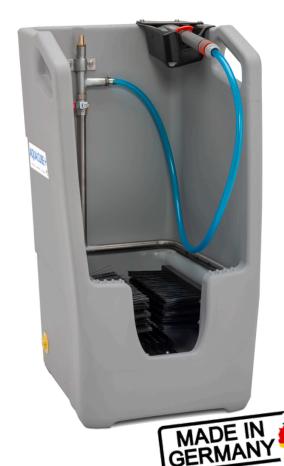

# **AQUA CUBE PLUS**

#### **Boot Cleaning Station**

- **UV Resistant** PVC enclosure
- **Handsfree** cleaning of shoe soles
- Stainless steel tubing for corrosion free cleaning
- Features a convenient hand washing basin
- Unique design captures waste water

Product Code: AQCB+ Cost + GST: **\$1,395.00** 

--- Replacement Parts ----