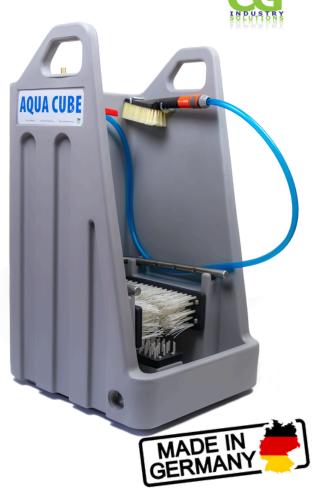

# **AQUA CUBE**

#### **Boot Cleaning Station**

- Solid, UV Resistant PVC enclosure
- Hands free cleaning of shoe soles
- Stainless steel tubing for corrosion free cleaning
- Brushes ensure quality shoe clean
- Unique design captures and disposes of waste water, minimising cross contamination

Product Code: **AQCB** \$1,395.00 Cost + GST:

--- Replacement Parts

**Spare Hand Brushes** 

- Waterfeed with flow valve
- Simple installation

Product Code: **WF01** Cost + GST: \$59.00