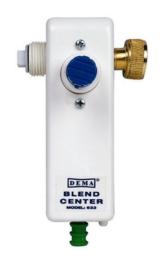

# **Sanitiser Dosing Unit**

- Easily configure dilutions using the broad range of included coloured tips
- Small and compact size makes installation easy

Product Code: **DMDSWL**Cost + GST: **\$142.00** 