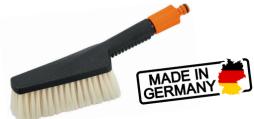

### **Replacement Hand Brush Options**

- Waterfeed with stop valve
- Simple installation

Product Code: WF04 Cost + GST: \$69.00

• Soft bristles to ensure a deep and efficient clean

Product Code: **WF05** Cost + GST: \$69.00