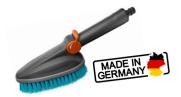

Product Code: **AQCB** \$1,395.00 Cost + GST:

--- Replacement Parts

**Spare Hand Brushes** 

- Waterfeed with flow valve
- Simple installation

Product Code: **WF01** Cost + GST: \$59.00