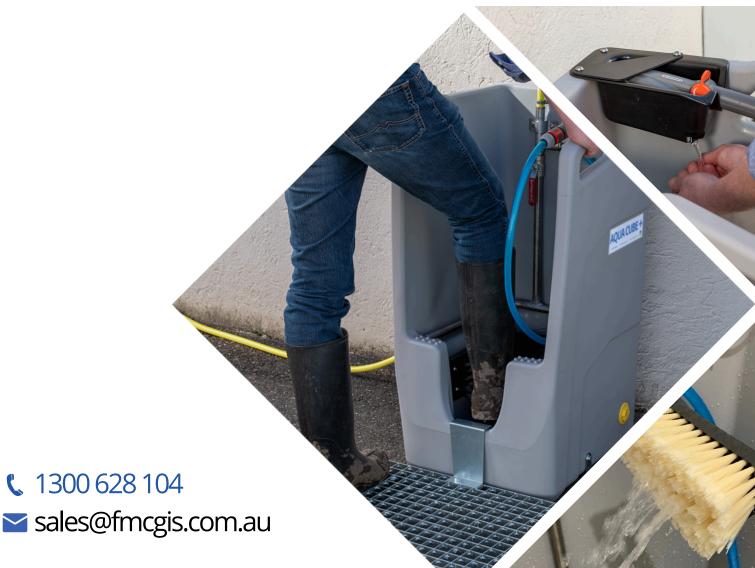

# **AQUA CUBE PLUS**

#### **Boot Cleaning Station**

- **UV Resistant** PVC enclosure
- **Handsfree** cleaning of shoe soles
- Stainless steel tubing for corrosion free cleaning
- Features a convenient hand washing basin
- Unique design captures waste water

Product Code: AQCB+ Cost + GST: **\$1,395.00** 

--- Replacement Parts ----