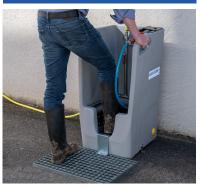

# **AQUA CUBE PLUS**

#### **Boot Cleaning Station**

- **UV Resistant** PVC enclosure
- **Handsfree** cleaning of shoe soles
- Stainless steel tubing for corrosion free cleaning
- Features a convenient hand washing basin
- Unique design captures waste water

Product Code: AQCB+ Cost + GST: **\$1,395.00** 

--- Replacement Parts ----