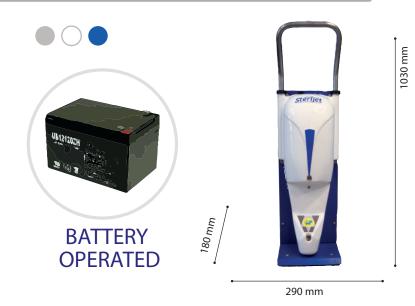

### **DESCRIPTION:**

This model works with a 12 Volt rechargeable battery.

This sanitiser is especially recommended for use in swimming pools and fitness centres since it has a low voltage and no cables.

This model is equipped with a mobile support on blue wheels, allowing to use and place it wherever it is required.

Approach your feet or footwear to the opening and to start atomisation process. The device's handle is especially designed to help people in keeping their balance during the sanitising process of feet or footwear. This unit has a 1.5 Lt. inside tank allowing feet or footwear contining for approx. 150 people