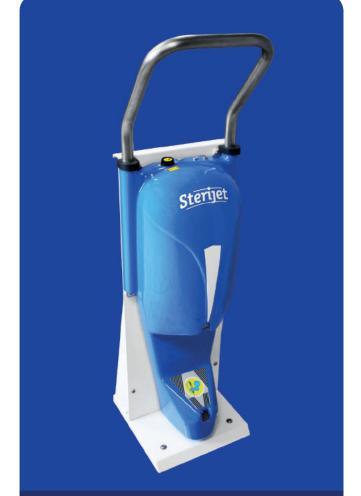

### **DESCRIPTION:**

This model works with a 12 Volt rechargeable battery.

This sanitiser is especially recommended for use in swimming pools and fitness centres since it has a low voltage and no cables.

This model is equipped with a mobile support on blue wheels, allowing to use and place it wherever it is required.

Approach your feet or footwear to the opening and to start atomisation process. The device's handle is especially designed to help people in keeping their balance during the sanitising process of feet or footwear. This unit has a 1.5 Lt. inside tank allowing feet or footwear contining for approx. 150 people

MOBILE SUPPORT