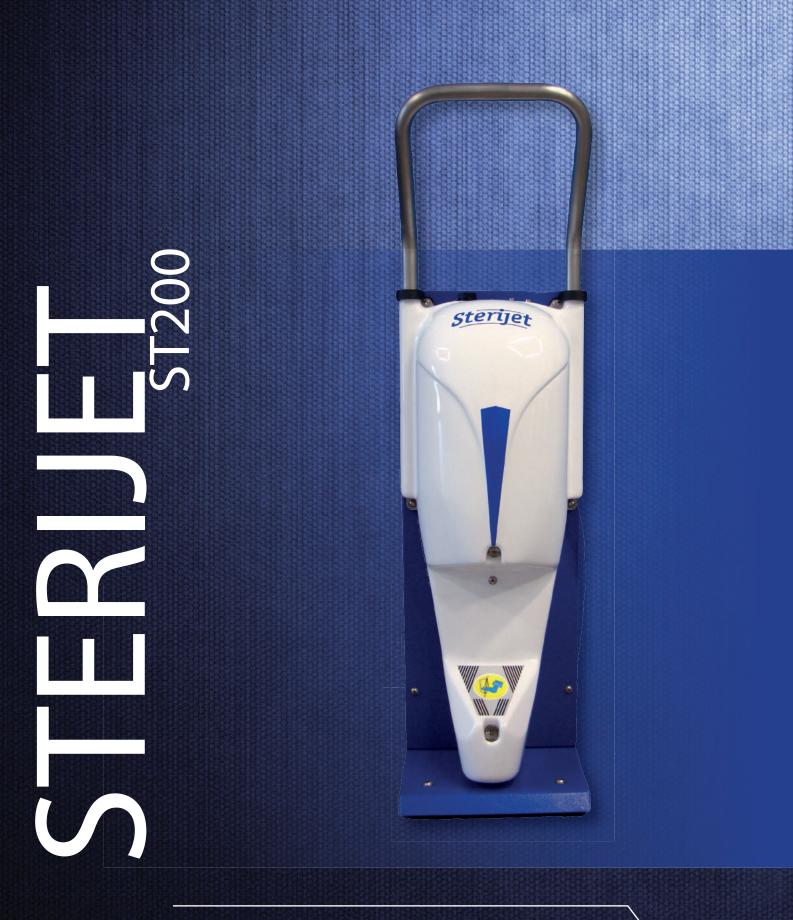

# **DESCRIPTION:**

This version is equipped with a mobile support on blue wheels, allowing to use and place the atomiser wherever it is required.

# FUNCTIONING:

Approach your feet or footwear to the opening and to start atomisation process. The device's handle is especially designed to help people in keeping their balance during the sanitising process of feet or footwear. This unit has a 1.5 Lt. inside tank allowing feet or

SUPPORTO MOBILE -MOBILE SUPPORT