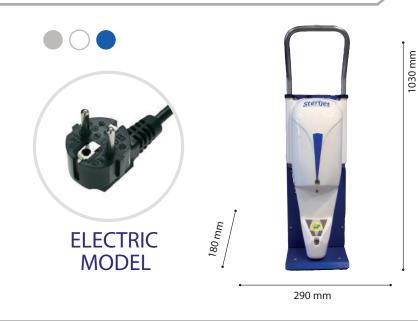

### **TECHNICAL DATA**

| Supply Voltage:  | 115/230 V<br>50/60 HZ |
|------------------|-----------------------|
| Working Voltage: | 12 V                  |
| Tank Capacity:   | 1500 CC               |
| Absorpition:     | 40 W                  |
| Weight:          | 14,5 KG               |
|                  | 1                     |

#### **TECHNICAL DATA**

| Supply Voltage:  | 115/230 V<br>50/60 HZ |
|------------------|-----------------------|
| Working Voltage: | 12 V                  |
| Tank Capacity:   | 1500 CC               |
| Weight:          | 40 W                  |
| Supply Voltage:  | 8,5 KG                |