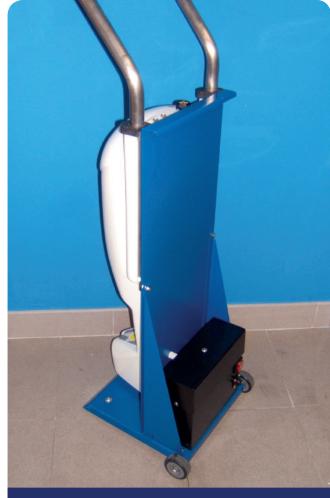

# **DESCRIPTION:**

This version is equipped with a mobile support on blue wheels, allowing to use and place the atomiser wherever it is required.

This model is equipped with a mobile support on blue wheels, allowing to use and place it wherever it is required.

Approach your feet or footwear to the opening and to start atomisation process. The device's handle is especially designed to help people in keeping their balance during the sanitising process of feet or footwear. This unit has a 1.5 Lt. inside tank allowing feet or footwear contining for approx. 150 people

MOBILE SUPPORT