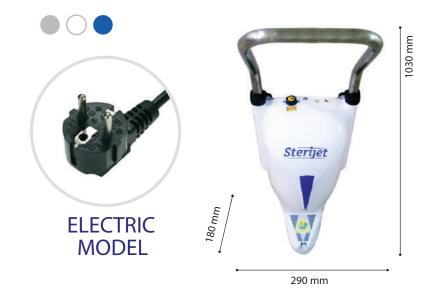

# **DESCRIPTION:**

Electrical atomiser especially designed for a quick and safe sanitising of feet and footwear. Power supply: 115/230 Volt – 12 Volt.

An ergonomic and functional design combined with a high-quality performance are the main features of Sterijet. Sterijet assures the hygiene in both professional and sports fields.

#### **TECHNICAL DATA**

| Supply Voltage:  | 115/230 V<br>50/60 HZ |
|------------------|-----------------------|
| Working Voltage: | 12 V                  |
| Tank Capacity:   | 1500 CC               |
| Weight:          | 40 W                  |
| Supply Voltage:  | 8,5 KG                |