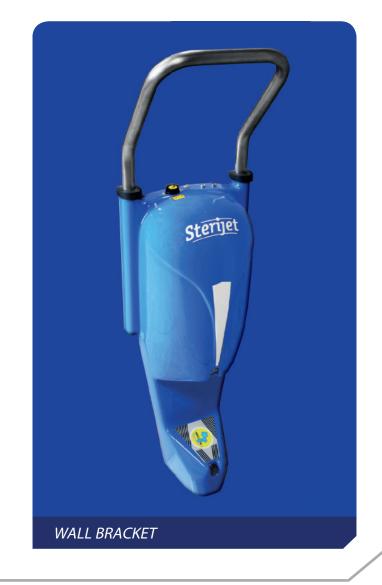

tage:  | 115/230 V<br>50/60 HZ |
|------------------|-----------------------|
| Working Voltage: | 12 V                  |
| Tank Capacity:   | 1500 CC               |
| Absorpition:     | 40 W                  |
| Weight:          | 14,5 KG               |
|                  | 1                     |

# **DESCRIPTION:**

Electrical atomiser especially designed for a quick and safe sanitising of feet and footwear. Power supply: 115/230 Volt – 12 Volt.

An ergonomic and functional design combined with a high-quality performance are the main features of Sterijet. Sterijet assures the hygiene in both professional and sports fields.

It is especially recommended for use in fitness centres, beauticians, swimming pools and bathing establishments, gyms, doctor's surgeries, hotels and hospitals.



# FUNCTIONING:

Approach your feet or footwear to the opening and to start atomisation process. The device's handle is especially designed to help people in keeping their balance during the sanitising

This unit has a 1.5 Lt. inside tank allowing feet or footwear sanitising for approx. 150 people.



#### **TECHNICAL DATA**

| Supply Voltage:  | 115/230 V<br>50/60 HZ |
|------------------|-----------------------|
| Working Voltage: | 12 V                  |
| Tank Capacity:   | 1500 CC               |
| Weight:          | 40 W                  |
| Supply Voltage:  | 8,5 KG                |



AUTOMATIC ATOMISER FOR FEET AND SHOES SANITIZING





### **DESCRIPTION:**

This model works with a 12 Volt rechargeable battery.

This sanitiser is especially recommended for use in swimming pools