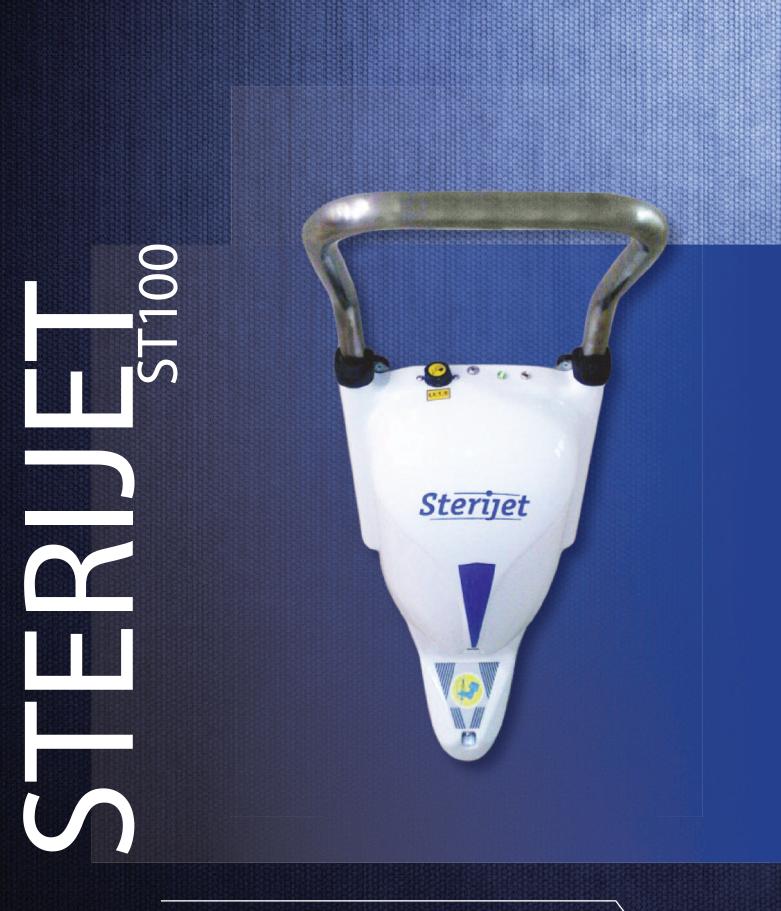

# **DESCRIPTION:**

Electrical atomiser especially designed for a quick and safe sanitising of feet and footwear. Power supply: 115/230 Volt – 12 Volt.

An ergonomic and functional design combined with a high-quality performance are the main features of Sterijet. Sterijet assures the hygiene in both professional and sports fields.

It is especially recommended for use in fitness centres, beauticians, swimming pools and bathing establishments, gyms, doctor's surgeries, hotels and hospitals.

# FUNCTIONING:

Approach your feet or footwear to the opening and to start atomisation process. The device's handle is especially designed to help people in keeping their balance during the sanitising

This unit has a 1.5 Lt. inside tank allowing feet or footwear sanitising for approx. 150 people.